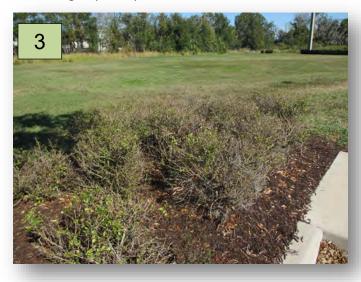

- At the Amenities Center, continue to replace the missing or "borrowed" Confederate Jasmine units in the parking area beds. There maybe an issue with the soil. Most plants are not performing in the fronts of these beds.
- Around the parking area, remove all suckers & water shoots from all trees, especially the Live Oaks.
- 3. At the north end of the Amenities Center parking area, the Schillings Holly had extensive leaf drop. There is new growth, so the danger is past. Investigate & report findings. (Pic 3)