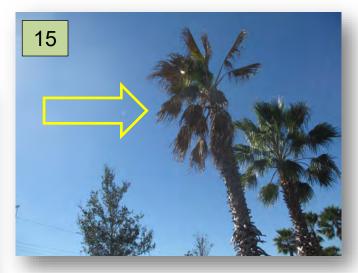

- 14. At the end of the Viburnum hedge at the internal gate, irrigation interruptions from the resident's pool installation have caused stress/declining units. Continue to monitor recovery.
- 15. In the south beds of the internal gate area, there is a declining palm. Diagnoses & treat as possible. Report findings. (Pic 15)