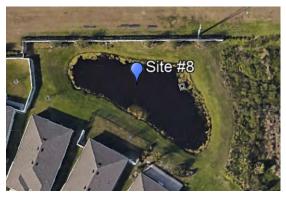

have any questions.

Sincerely, *Christina Newsome* District Manager

## Tab 1

#### Willow Walk CDD Enhanced Waterbody Assessment

Sample Date: 20 Oct 2023 Report Date: 31 Oct 2023

Field Biologist: Bethany O'Donnell Lab Analyst: Haley Canady

| Site #8  | 2 |
|----------|---|
| Glossary | 3 |





#### Enhanced Waterbody Assessment: Willow Walk CDD, Site #8

#### **Desired Range** Action Range Test Surface **Bottom** This lake is Phosphorus, Total < 30 ppb > 100 474 483 High 1730 Nitrogen, Total <1,200 ppb > 2,000 1900 **Borderline** Ammonia < 100 ppb > 250 13 11 Healthy 272 269 Conductivity < 1,200 uS/cm NA Healthy Alkalinity, Total > 80 ppm <40 81 82 Healthy Turbidity < 5 NTU >10 4.2 4.7 Healthy pН 6.5 - 8.5 NA 8.1 7.8 Healthy Secchi reading > 4 feet NA

#### Sample Date: 20 Oct 2023



Acres: 0.17 Average Depth (feet): 3







2

Depth

75

70



#### Water Column Profile is

**Reduced Oxygen & Temperature:** The water column profiles show that oxygen and temperature both decrease with depth. It is likely that this lake is in the process of stratifying. This often leads to fish kills, algae blooms, muck accumulation and foul odors.

#### **Observations**

Water quality analysis suggests that this site is experiencing elevated nutrient levels. Elevated nutrient levels often cause excessive plant and algae growth along with a cascading series of detrimental symptoms in a water body.

#### **Recommendations**

- Phosphorus reduction
- Nitrogen reduction
- Aeration for increased dissolved oxygen
- Watershed management
- Ongoing water quality monitoring

SOLitude Lake Mana