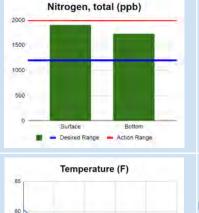

#### **Desired Range** Action Range Test Surface **Bottom** This lake is Phosphorus, Total < 30 ppb > 100 474 483 High 1730 Nitrogen, Total <1,200 ppb > 2,000 1900 **Borderline** Ammonia < 100 ppb > 250 13 11 Healthy 272 269 Conductivity < 1,200 uS/cm NA Healthy Alkalinity, Total > 80 ppm <40 81 82 Healthy Turbidity < 5 NTU >10 4.2 4.7 Healthy pН 6.5 - 8.5 NA 8.1 7.8 Healthy Secchi reading > 4 feet NA

### Glossary

| Water Quality<br>Parameter | Desired Range         | Action Level | Non-normal results may lead to                                                                                            | Common causes of non-normal levels                                                                                                            |
|----------------------------|-----------------------|--------------|---------------------------------------------------------------------------------------------------------------------------|-----------------------------------------------------------------------------------------------------------------------------------------------|
| Phosphorus, total          | < 30 ppb              | > 100 ppb    | Excessive algae growth, muck accumulation,<br>nuisance midge fly population, unbalanced fishery,<br>etc.                  | Reclaimed water discharge, landscape fertilizer runoff and agricultural drainage, phosphorus laden bottom sediments                           |
| Nitrogen, total            | < 1,200 ppb           | > 2,000 ppb  | Excessive algae growth, muck accumulation,<br>nuisance midge fly population, unbalanced fishery,<br>etc.                  | Reclaimed water discharge, landscape fertilizer runoff and agricultural drainage, organic material input like grass clippings and leaf litter |
| Ammonia                    | < 100 ppb             | > 250 ppb    | May lead to fish and wildlife becoming unhealthy or passing, especially under high pH conditions                          | Organic decomposition, landscape/fertilizer runoff, and anoxic conditions (low oxygen), excessive waterfowl excrement                         |
| Dissolved Oxygen           | > 4 ppm               | N/A          | Leads to nutrient recycling from the sediments (phosphorus), may cause fish kill events, foul odors, etc.                 | Stratification, higher than normal biological oxygen demand                                                                                   |
| Temperature                | < 4 degree difference | N/A          | Often leads to low dissolved oxygen, nutrient recycling, and unbalanced ecosystems                                        | Natural processes                                                                                                                             |
| Alkalinity                 | > 80 ppm              | N/A          | Drastic pH swings and an unhealthy ecosystem to grow sportfish populations                                                | Low background levels                                                                                                                         |
| Conductivity               | < 1,200 uS/cm         | N/A          | Fish kills for salt intolerant species, damage to turf<br>through irrigation, change in algae community<br>(golden algae) | Salt water intrusion, road salt runoff, excessive additions of reclaimed / effluent water                                                     |
| Hardness                   | > 80 ppm              | N/A          | Buildup of solid material in water systems and an unhealthy environment for fish populations                              | Leaching of soil and rocks                                                                                                                    |
| Turbidity                  | < 5 NTU               | N/A          | Loss of clarity in water and in extreme conditions fish kills                                                             | Sediment run-off, bottom sediment in suspension, algae blooms, etc.                                                                           |
| Secchi Disk                | > 4 feet              | N/A          | Loss of clarity in water                                                                                                  | Sediment run-off, bottom sediment in suspension, algae blooms, etc.                                                                           |
| pH reading                 | 6.5 - 8.5             | N/A          | Unbalanced ecosystems and potentially fish kill events                                                                    | Watershed run-off, pool discharges, algae blooms, etc.                                                                                        |