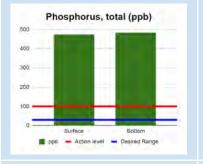

#### **Desired Range** Action Range Test Surface **Bottom** This lake is Phosphorus, Total < 30 ppb > 100 474 483 High 1730 Nitrogen, Total <1,200 ppb > 2,000 1900 **Borderline** Ammonia < 100 ppb > 250 13 11 Healthy 272 269 Conductivity < 1,200 uS/cm NA Healthy Alkalinity, Total > 80 ppm <40 81 82 Healthy Turbidity < 5 NTU >10 4.2 4.7 Healthy pН 6.5 - 8.5 NA 8.1 7.8 Healthy Secchi reading > 4 feet NA

#### **Observations**

Water quality analysis suggests that this site is experiencing elevated nutrient levels. Elevated nutrient levels often cause excessive plant and algae growth along with a cascading series of detrimental symptoms in a water body.

#### **Recommendations**

- Phosphorus reduction
- Nitrogen reduction
- Aeration for increased dissolved oxygen
- Watershed management
- Ongoing water quality monitoring

SOLitude Lake Management | 888.480.LAKE (5253) | solitudelakemanagement.com