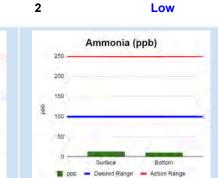

#### **Desired Range** Action Range Test Surface **Bottom** This lake is Phosphorus, Total < 30 ppb > 100 474 483 High 1730 Nitrogen, Total <1,200 ppb > 2,000 1900 **Borderline** Ammonia < 100 ppb > 250 13 11 Healthy 272 269 Conductivity < 1,200 uS/cm NA Healthy Alkalinity, Total > 80 ppm <40 81 82 Healthy Turbidity < 5 NTU >10 4.2 4.7 Healthy pН 6.5 - 8.5 NA 8.1 7.8 Healthy Secchi reading > 4 feet NA

### Glossary

| Water Quality<br>Parameter | Desired Range         | Action Level | Non-normal results may lead to                                                                                            | Common causes of non-normal levels                                                                                                            |
|----------------------------|-----------------------|--------------|---------------------------------------------------------------------------------------------------------------------------|-----------------------------------------------------------------------------------------------------------------------------------------------|
| Phosphorus, total          | < 30 ppb              | > 100 ppb    | Excessive algae growth, muck accumulation,<br>nuisance midge fly population, unbalanced fishery,<br>etc.                  | Reclaimed water discharge, landscape fertilizer runoff and agricultural drainage, phosphorus laden bottom sediments                           |
| Nitrogen, total            | < 1,200 ppb           | > 2,000 ppb  | Excessive algae growth, muck accumulation,<br>nuisance midge fly population, unbalanced fishery,<br>etc.                  | Reclaimed water discharge, landscape fertilizer runoff and agricultural drainage, organic material input like grass clippings and leaf litter |
| Ammonia                    | < 100 ppb             | > 250 ppb    | May lead to fish and wildlife becoming unhealthy or passing, especially under high pH conditions                          | Organic decomposition, landscape/fertilizer runoff, and anoxic conditions (low oxygen), excessive waterfowl excrement                         |
| Dissolved Oxygen           | > 4 ppm               | N/A          | Leads to nutrient recycling from the sediments (phosphorus), may cause fish kill events, foul odors, etc.                 | Stratification, higher than normal biological oxygen demand                                                                                   |
| Temperature                | < 4 degree difference | N/A          | Often leads to low dissolved oxygen, nutrient recycling, and unbalanced ecosystems                                        | Natural processes                                                                                                                             |
| Alkalinity                 | > 80 ppm              | N/A          | Drastic pH swings and an unhealthy ecosystem to grow sportfish populations                                                | Low background levels                                                                                                                         |
| Conductivity               | < 1,200 uS/cm         | N/A          | Fish kills for salt intolerant species, damage to turf<br>through irrigation, change in algae community<br>(golden algae) | Salt water intrusion, road salt runoff, excessive additions of reclaimed / effluent water                                                     |
| Hardness                   | > 80 ppm              | N/A          | Buildup of solid material in water systems and an unhealthy environment for fish populations                              | Leaching of soil and rocks                                                                                                                    |
| Turbidity                  | < 5 NTU               | N/A          | Loss of clarity in water and in extreme conditions fish kills                                                             | Sediment run-off, bottom sediment in suspension, algae blooms, etc.                                                                           |
| Secchi Disk                | > 4 feet              | N/A          | Loss of clarity in water                                                                                                  | Sediment run-off, bottom sediment in suspension, algae blooms, etc.                                                                           |
| pH reading                 | 6.5 - 8.5             | N/A          | Unbalanced ecosystems and potentially fish kill events                                                                    | Watershed run-off, pool discharges, algae blooms, etc.                                                                                        |