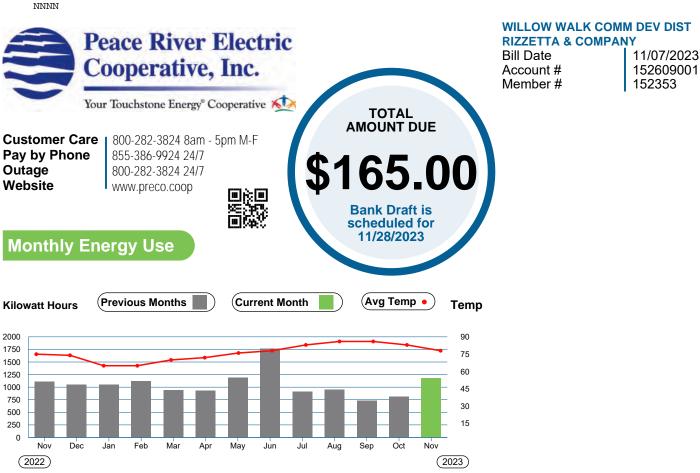

k Dr. Entry Sign | 53100-4301 | \$<br>34.00   |
| 152609005 | Electric        | 4541 Lindever LN Pond Aerator   | 53100-4301 | \$<br>112.00  |
| 152609006 | Electric        | 3703 Wayfarer                   | 53100-4301 | \$<br>31.00   |
| 152609007 | Electric        | 4150 Mossy Limb Ct              | 53100-4301 | \$<br>153.00  |
| 152609008 | Electric        | 4854 Ellenton Gillette          | 53100-4301 | \$<br>74.00   |
| 152609009 | Electric        | 4705 Birdsong Dr                | 53100-4301 | \$<br>66.00   |
|           |                 |                                 |            |               |

| Summary        |                |
|----------------|----------------|
| 001 53100-4301 | \$<br>682.00   |
| 001 53100-4302 | \$<br>820.00   |
| Total          | \$<br>1,502.00 |



Detailed usage information is available on the SmartHub App or www.preco.coop



հվիլիվիկուիսիկութինինինինինինինինիներությո

# JJ05P0J25P0400J0000JP200000J2200JJ0250530

| <b>Account</b><br>152609001                                                                                |                             | e Address<br>TON PUMP |                                               | Service Description E PUMP     |                                                                |                                         |                                     |                                                                                               |
|------------------------------------------------------------------------------------------------------------|-----------------------------|-