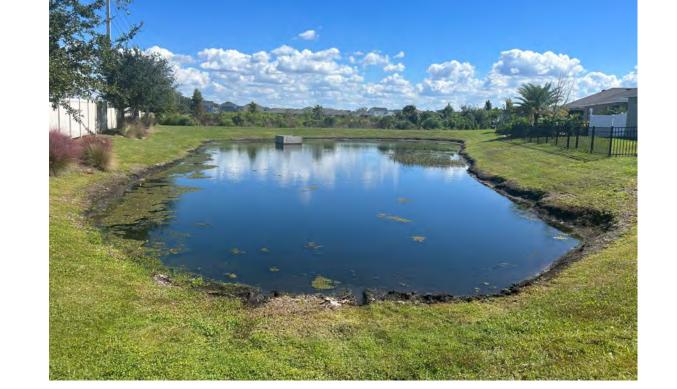

#### Enhanced Waterbody Assessment: Willow Walk CDD, Site #8

#### Sample Date: 20 Oct 2023

Acres: 0.17 Average Depth (feet): 3

2

Depth

75

70