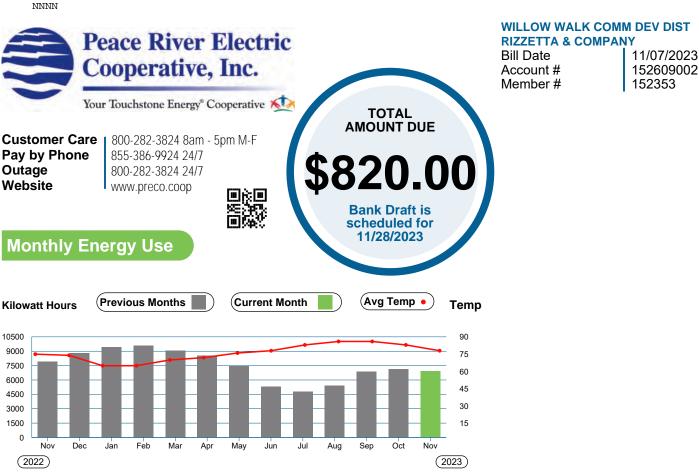

|                                | 56,347                                                         | 1.0                                     | 1,173                               | 5.744                                                                                         |
| Previous Balance<br>Payment(s) Made<br><b>Balance Forward</b><br>Current Charges<br><b>Total Amount Du</b> |                             | Immary                | <u>-\$123.00</u><br><b>\$0.00</b><br>\$165.00 | Fac<br>Ene<br>CP<br>Pro<br>Gro | perty Tax Re<br>loss Receipts<br>eration Round<br>al Current C | arge<br>1,<br>covery Fee<br>Tax<br>1 Up | 173 kWh @ 0.121<br>173 kWh @ -0.011 | GS-S<br>\$28.00<br>\$141.93<br>-\$12.90<br>\$3.41<br>\$4.11<br>\$0.45<br>\$165.00<br>\$165.00 |





Detailed usage information is available on the SmartHub App or www.preco.coop



| Account<br>152609002                                                                                       | Service Address<br>4220 LINDEVER LN |                |                                        | Service Description E AMENITY CENTER            |                                                                               |                                                   |                                                        |                                                                                                             |
|------------------------------------------------------------------------------------------------------------|-------------------------------------|-------------