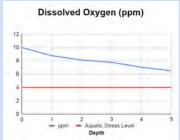

#### Water Column Profile is

**Reduced Oxygen & Temperature:** The water column profiles show that oxygen and temperature both decrease with depth. It is likely that this lake is in the process of stratifying. This often leads to fish kills, algae blooms, muck accumulation and foul odors.