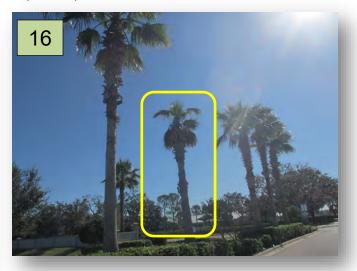

16. At the east monument at the Willow Walk entrance, continue to take any corrective actions & report findings to the DM the middle palm tree directly behind the monument. (Pic 16)

17. Along Mendoza, diagnose and treat the Ligustrum in the north ROW.