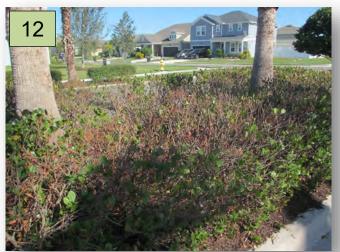

12. At the internal gate in the median island, diagnose & treat the stressed hedge. Report the findings. (Pic 12)

13. At the internal gate in the median island, diagnose & treat the stressed hedge. Report the findings.