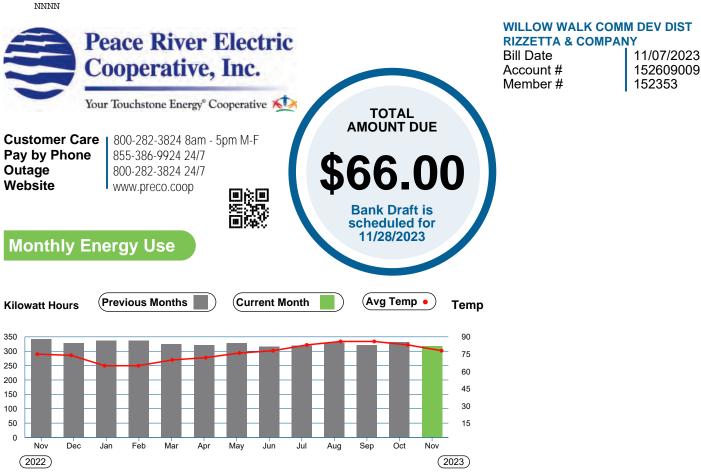

| Cell Phone                                                                          |                                                                                                                                                                                                     |                                                                                      |
| Online<br>Pay your bill at<br>www.preco.coop | Mobile App<br>Download the<br>SmartHub App from<br>the App Store<br>or Google Play. | By Phone<br>Call 855-386-9924<br>to make a payment.                                                                                                                                                 | Locations<br>Wauchula<br>210 Metheny Rd<br>Lakewood Ranch<br>14505 Arbor Green Trail |



Detailed usage information is available on the SmartHub App or www.preco.coop



Որիվերերինը, հետություններներինը հետություններին

| Account<br>152609009                                                                                        | Service Address<br>4705 BIRDSONG DR |                |                                             | Service Description<br>AERATOR |                                                                                                      |                           | Board District<br>8                 |                                                                             |
|-------------------------------------------------------------------------------------------------------------|-------------------------------------|----------------|--------