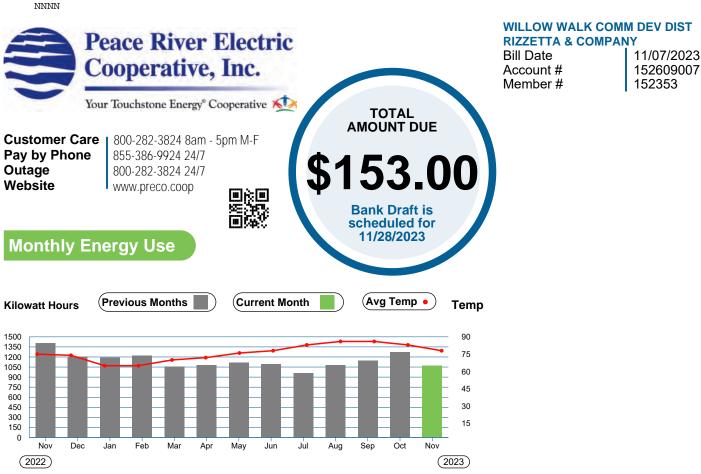

ip                                                                                                                                                 |                                                                                                           |
| Home Phone Cell Phone                                                                                                                                          |                                                                                                           |
| Online       Mobile App         Pay your bill at       Download the         www.preco.coop       SmartHub App from         the App Store       or Google Play. | By Phone<br>Call 855-386-9924<br>to make a payment.                                                       |



Detailed usage information is available on the SmartHub App or www.preco.coop



| <b>Account</b><br>152609007                                                                                |                | ervice Address<br>MOSSY LIMB C |                                                                              |                                                                                |                                                | Board District<br>8                 |                                                                                               |
|------------------------------------------------------------------------------------------------------------|----------------|--------------------------------|-----------------------------------------------------