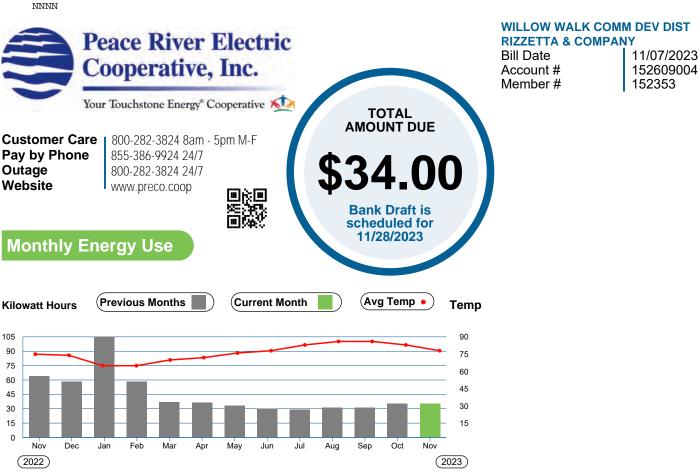

| 10/30/2023                      | 19,102                                                                    | 19,247                                                   | 1.0                               | 145                                 | 4.74                                                                                  |
| Previous Balance<br>Payment(s) Made<br><b>Balance Forward</b><br>Current Charges<br><b>Total Amount Du</b> | Account Su     | mmary                           | \$49.00 Fa<br>-\$49.00 En<br>\$0.00 CF<br>\$47.00 Pro<br>\$47.00 Gr<br>Op | operty Tax Repose Receipts Terration Round tal Current C | arge<br>covery Fee<br>Гах<br>d Up | 145 kWh @ 0.121<br>145 kWh @ -0.011 | GS-S<br>\$28.00<br>\$17.55<br>-\$1.60<br>\$0.95<br>\$1.15<br>\$0.95<br><b>\$47.00</b> |





Detailed usage information is available on the SmartHub App or www.preco.coop



ավությունություններիներիներիներիներիներ

| <b>Account</b> 152609004                                                                                   |                | ervice Address<br>WILLOW WALK |                                                                   |                                                                                                                                               |                                    | Board District<br>8               |                                                                                          |
|------------------------------------------------------------------------------------------------------------|----------------|-------------