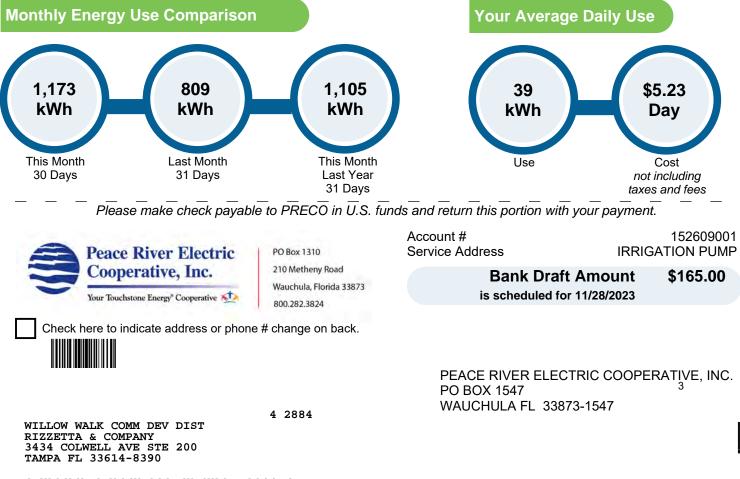

541 Lindever LN Pond Aerator   | 53100-4301 | \$<br>112.00  |
| 152609006 | Electric        | 3703 Wayfarer                   | 53100-4301 | \$<br>31.00   |
| 152609007 | Electric        | 4150 Mossy Limb Ct              | 53100-4301 | \$<br>153.00  |
| 152609008 | Electric        | 4854 Ellenton Gillette          | 53100-4301 | \$<br>74.00   |
| 152609009 | Electric        | 4705 Birdsong Dr                | 53100-4301 | \$<br>66.00   |
|           |                 |                                 |            |               |

| Summary        |                |
|----------------|----------------|
| 001 53100-4301 | \$<br>682.00   |
| 001 53100-4302 | \$<br>820.00   |
| Total          | \$<br>1,502.00 |



Detailed usage information is available on the SmartHub App or www.preco.coop



հվիլիվիկուիսիկութինինինինինինինինիներությո

# JJ05P0J25P0400J0000JP200000J2200JJ0250530

| <b>Account</b><br>152609001                                                                                |                             | e Address<br>TON PUMP |                                               | Service Description E PUMP     |                                                                |                                         |                                     |                                                                                               |
|------------------------------------------------------------------------------------------------------------|-----------------------------|-----------------------|-----------------------------------------------|----------